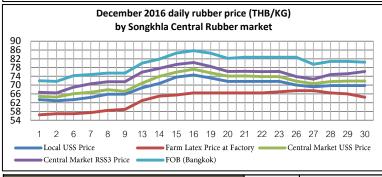

December average RSS3 price announced by Central Rubber Market in Songkhla stood at 74.27 Baht/kg, 19.35 % up from November due to the following factors. Output in major producing countries, namely Indonesia, Malaysia and Thailand, especially the southern Thai region is tightened by heavy rains. Local entrepreneurs continue purchasing raw material to deliver before the year end. Rubber price is supported by appreciating US Dollar against Japanese Yen, which depreciated to 10-month low at 118.15 Yen/USD (as of 16 December), supporting Japan's exports. On economic front, China's November producer prices rose 3.3 percent from a year ago, the highest since October 2011. FED raised U.S. GDP growth forecasts for 2016 to 1.9 percent from 1.8 percent in the September projection and for 2017 to 2.1 percent from 2 percent previously estimated. US consumer confidence hits 15-year high in December. The eurozone economy maintained a robust pace of expansion at the end of 2016. Its PMI rises to 68-month high of 54.9 in

| Thai NR average prices (Baht/kg) by     | Dec 2016 | %     |       |
|-----------------------------------------|----------|-------|-------|
| Central Rubber Market, Hatyai, Songkhla | DEC 2010 | MoM   | YoY   |
| local unsmoked sheets                   | 69.12    | 20.54 | 87.83 |
| latex at factory                        | 63.52    | 12.66 | 78.68 |
| unsmoked sheets at Central Market       | 71.25    | 19.95 | 85.89 |
| RSS3 at Central Market                  | 74.27    | 19.35 | 84.71 |
| FOB. (Bangkok)                          | 79.59    | 20.17 | 74.96 |