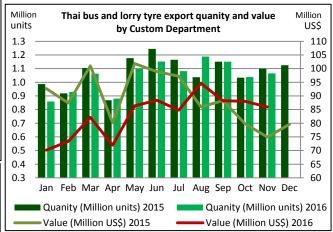

December.

In tyre sector, in November Thailand exported 9.74 million units of all tyres, 8.95 % up yoy, with the export value of US\$ 311.11 million, 17.49 % up yoy. Overall, during January to November Thai exports of all tyres reached 103.09 million units, 5.99 % up yoy, generating export income of US\$ 3.27 billion, 2.77 % up yoy.