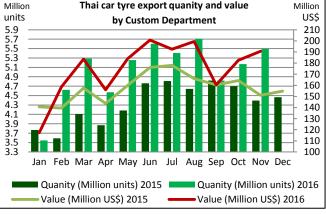

December.

In tyre sector, in November Thailand exported 9.74 million units of all tyres, 8.95 % up yoy, with the export value of US\$ 311.11 million, 17.49 % up yoy. Overall, during January to November Thai exports of all tyres reached 103.09 million units, 5.99 % up yoy, generating export income of US\$ 3.27 billion, 2.77 % up yoy.