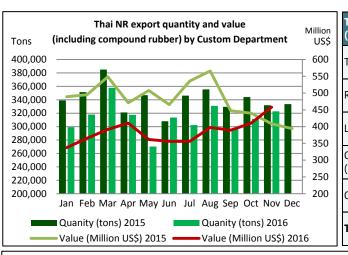

In November 2016, Thailand exported 322,781 tons of natural rubber (including compound rubber), 3.61 % up from October and 2.73 % down yoy, generating export income of US\$ 457.90 million, 11.56 % up from October, and 12.14 % up yoy. Overall, during January to November Thai NR exports (including compound rubber) reached 3,462,095 tons, 7.88 % down yoy. The first 11 months of 2016 export value touched US\$ 4.23 billion, 21.22 % down yoy.