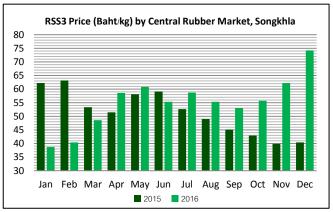

December average RSS3 price announced by Central Rubber Market in Songkhla stood at 74.27 Baht/kg, 19.35 % up from November due to the following factors. Output in major producing countries, namely Indonesia, Malaysia and Thailand, especially the southern Thai region is tightened by heavy rains. Local entrepreneurs continue purchasing raw material to deliver before the year end. Rubber price is supported by appreciating US Dollar against Japanese Yen, which depreciated to 10-month low at 118.15 Yen/USD (as of 16 December), supporting Japan's exports. On economic front, China's November producer prices rose 3.3 percent from a year ago, the highest since October 2011. FED raised U.S. GDP growth forecasts for 2016 to 1.9 percent from 1.8 percent in the September projection and for 2017 to 2.1 percent from 2 percent previously estimated. US consumer confidence hits 15-year high in December. The eurozone economy maintained a robust pace of expansion at the end of 2016. Its PMI rises to 68-month high of 54.9 in

| Thai NR average prices (Baht/kg) by     | Dec 2016 | %     |       |
|-----------------------------------------|----------|-------|-------|
| Central Rubber Market, Hatyai, Songkhla | DEC 2010 | MoM   | YoY   |
| local unsmoked sheets                   | 69.12    | 20.54 | 87.83 |
| latex at factory                        | 63.52    | 12.66 | 78.68 |
| unsmoked sheets at Central Market       | 71.25    | 19.95 | 85.89 |
| RSS3 at Central Market                  | 74.27    | 19.35 | 84.71 |
| FOB. (Bangkok)                          | 79.59    | 20.17 | 74.96 |