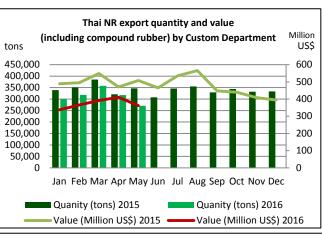

In May 2016, Thailand exported 270,399 tons of natural rubber (including compound rubber), 14.84 % down from April and 22.02 % down yoy, generating export income of US\$ 361.48 million, 11.91 % down from April, and 28.81 % down yoy. Overall, during January to May Thai NR exports (including compound rubber) reached 1,584,447 tons, 9.11 % down yoy. The 5 month export value touched US\$ 1.866 billion, 25.68 % down yoy.