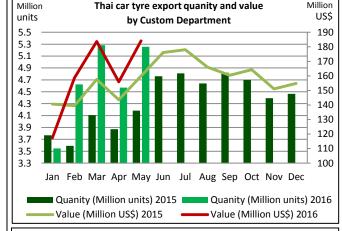

In tyre sector, in May Thailand exported 9.93 million units of all tyres, 11.4 % up yoy, with the export value of US\$ 309.62 million, 1.39 % up yoy. Overall, during January to May Thai exports of all tyres reached 45.4 million units, 8.46 % up yoy, generating export income of US\$ 1.369 billion, 3.99 % down yoy.