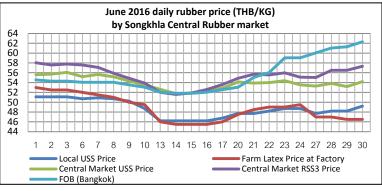

June average RSS3 price announced by Central Rubber Market in Songkhla stood at 55.32 Baht/kg, 8.88 % down from May due to the following factors. China has decelerated the purchase and anticipated lower price due to ample stock in the country. Stock accumulated at Shanghai Rubber Market touched 320,173 tons as of 17 June 2016, resulting in decline in Shanghai rubber futures, which also affects other markets. Investors sold contracts at TOCOM in line with price trend of other commodities, caused by depreciating yen and concerns over slowing global economy. The Japanese yen soared to almost 2-year high past 100 per US dollar this month. The World Bank is downgrading its 2016 global growth forecast to 2.4% from the 2.9% pace projected in January due to sluggish growth in advanced economies, stubbornly low commodity prices, weak global trade and diminishing capital flows. However, positive factor is seen from the considerably tight output in producing countries, particularly Thailand, while exporters accelerated their purchase to meet delivery amid raw material scarcity caused by long drought and subsequent monsoon.

| Thai NR average prices (Baht/kg) by     | June 2016  | %      |        |
|-----------------------------------------|------------|--------|--------|
| Central Rubber Market, Hatyai, Songkhla | Julie 2010 | MoM    | YoY    |
| local unsmoked sheets                   | 48.65      | -10.60 | -12.02 |
| latex at factory                        | 48.68      | -14.91 | -14.13 |
| unsmoked sheets at Central Market       | 53.96      | -6.86  | -5.12  |
| RSS3 at Central Market                  | 55.32      | -8.88  | -5.89  |
| FOB. (Bangkok)                          | 55.41      | -7.44  | -11.17 |