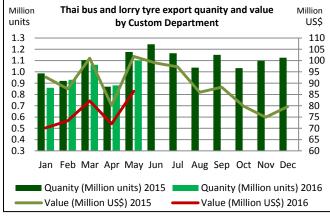

In tyre sector, in May Thailand exported 9.93 million units of all tyres, 11.4 % up yoy, with the export value of US\$ 309.62 million, 1.39 % up yoy. Overall, during January to May Thai exports of all tyres reached 45.4 million units, 8.46 % up yoy, generating export income of US\$ 1.369 billion, 3.99 % down yoy.