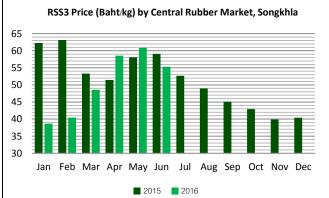

June average RSS3 price announced by Central Rubber Market in Songkhla stood at 55.32 Baht/kg, 8.88 % down from May due to the following factors. China has decelerated the purchase and anticipated lower price due to ample stock in the country. Stock accumulated at Shanghai Rubber Market touched 320,173 tons as of 17 June 2016, resulting in decline in Shanghai rubber futures, which also affects other markets. Investors sold contracts at TOCOM in line with price trend of other commodities, caused by depreciating yen and concerns over slowing global economy. The Japanese yen soared to almost 2-year high past 100 per US dollar this month. The World Bank is downgrading its 2016 global growth forecast to 2.4% from the 2.9% pace projected in January due to sluggish growth in advanced economies, stubbornly low commodity prices, weak global trade and diminishing capital flows. However, positive factor is seen from the considerably tight output in producing countries, particularly Thailand, while exporters accelerated their purchase to meet delivery amid raw material scarcity caused by long drought and subsequent monsoon.

| Thai NR average prices (Baht/kg) by     | June 2016  | %      |        |
|-----------------------------------------|------------|--------|--------|
| Central Rubber Market, Hatyai, Songkhla | Julie 2010 | MoM    | YoY    |
| local unsmoked sheets                   | 48.65      | -10.60 | -12.02 |
| latex at factory                        | 48.68      | -14.91 | -14.13 |
| unsmoked sheets at Central Market       | 53.96      | -6.86  | -5.12  |
| RSS3 at Central Market                  | 55.32      | -8.88  | -5.89  |
| FOB. (Bangkok)                          | 55.41      | -7.44  | -11.17 |