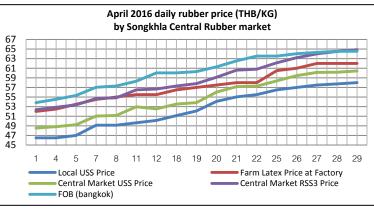

## Thailand Monthly Rubber Report – April 2016

| April average RSS3 price announced by Central Rubber Market in Songkhla           |
|-----------------------------------------------------------------------------------|
| stood at 58.58 Baht/kg, 20.19 % up from March in line with other markets due to   |
| the following factors. Output in producing countries is tight during wintering    |
| season, coupled with more severe El Niño, resulting in drought and extreme heat.  |
| Rubber Authority of Thailand accelerated the purchase of rubber for delivering to |
| China, bringing about purchasing competition. International Tripartite Rubber     |
| Council, including Thailand, Indonesia and Malaysia is implementing export        |
| control of 15% until August 2016, resulting in lower global NR output. Global     |
| crude oil price climbed up to 43.73 US\$ per barrel as of 22 April 2016, 9.93% up |
| from 18 April 2016. Chinese Q1/2016 economic figures improved considerably.       |
| Q1 GDP expanded by 6.7% yoy; March exports increased 11.5% yoy; Q1 industrial     |
| output expanded by 5.8% yoy; foreign direct investment is likely to increase by   |
| 4.5% in Q1. In addition, investors greeted good performance of major listed       |
| companies in the U.S.                                                             |
|                                                                                   |

| Thai NR prices (Baht/kg) by Central | Apr 2016 | %     |       |
|-------------------------------------|----------|-------|-------|
| Rubber Market, Hatyai, Songkhla     | Api 2010 | MoM   | YoY   |
| local unsmoked sheets               | 52.51    | 19.56 | 10.71 |
| latex at factory                    | 57.24    | 24.33 | 20.30 |
| unsmoked sheets at Central Market   | 54.76    | 19.62 | 11.76 |
| RSS3 at Central Market              | 58.58    | 20.19 | 13.88 |
| FOB. (Bangkok)                      | 60.31    | 17.43 | 7.60  |

RSS3 Price (Baht/kg) by Central Rubber Market, Songkhla