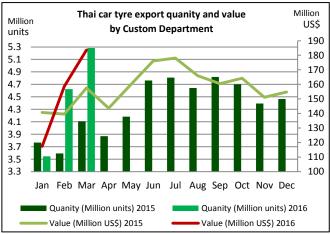

In tyre sector, in March Thailand exported 9.97 million units of all tyres, 12.02 % up yoy, with the export value of US\$ 305.34 million, 0.91 % up yoy. Overall, during January to March Thai exports of all tyres reached 26.75 million units, 7.82 % up yoy, generating export income of US\$ 799.12 million, 5.32 % down yoy.