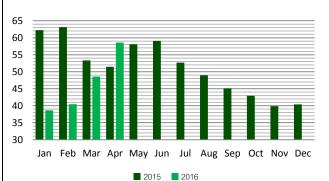

## Thailand Monthly Rubber Report – April 2016

| April average RSS3 price announced by Central Rubber Market in Songkhla           |
|-----------------------------------------------------------------------------------|
| stood at 58.58 Baht/kg, 20.19 % up from March in line with other markets due to   |
| the following factors. Output in producing countries is tight during wintering    |
| season, coupled with more severe El Niño, resulting in drought and extreme heat.  |
| Rubber Authority of Thailand accelerated the purchase of rubber for delivering to |
| China, bringing about purchasing competition. International Tripartite Rubber     |
| Council, including Thailand, Indonesia and Malaysia is implementing export        |
| control of 15% until August 2016, resulting in lower global NR output. Global     |
| crude oil price climbed up to 43.73 US\$ per barrel as of 22 April 2016, 9.93% up |
| from 18 April 2016. Chinese Q1/2016 economic figures improved considerably.       |
| Q1 GDP expanded by 6.7% yoy; March exports increased 11.5% yoy; Q1 industrial     |
| output expanded by 5.8% yoy; foreign direct investment is likely to increase by   |
| 4.5% in Q1. In addition, investors greeted good performance of major listed       |
| companies in the U.S.                                                             |
|                                                                                   |

| Thai NR prices (Baht/kg) by Central | Apr 2016 | %     |       |
|-------------------------------------|----------|-------|-------|
| Rubber Market, Hatyai, Songkhla     | Api 2010 | MoM   | YoY   |
| local unsmoked sheets               | 52.51    | 19.56 | 10.71 |
| latex at factory                    | 57.24    | 24.33 | 20.30 |
| unsmoked sheets at Central Market   | 54.76    | 19.62 | 11.76 |
| RSS3 at Central Market              | 58.58    | 20.19 | 13.88 |
| FOB. (Bangkok)                      | 60.31    | 17.43 | 7.60  |

RSS3 Price (Baht/kg) by Central Rubber Market, Songkhla