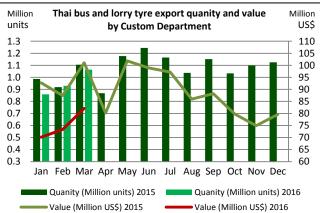

In tyre sector, in March Thailand exported 9.97 million units of all tyres, 12.02 % up yoy, with the export value of US\$ 305.34 million, 0.91 % up yoy. Overall, during January to March Thai exports of all tyres reached 26.75 million units, 7.82 % up yoy, generating export income of US\$ 799.12 million, 5.32 % down yoy.