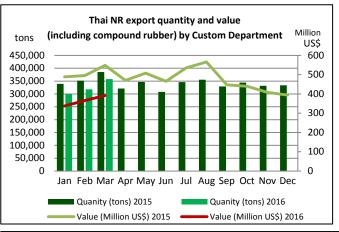

In April 2016, Thailand exported 357,840 tons of natural rubber (including compound rubber), 5.43 % up from February and 7.08 % down yoy, generating export income of US\$ 391.62 million, 7.14 % up from February, and 28.62 % down yoy. Overall, during January to March Thai NR exports (including compound rubber) reached 996,514 tons, 7.35% down yoy. The 3 month export value touched US\$ 1,094.57 million, 28.6% down yoy.

| Thai NR export<br>(Custom Department) |                      | Mar 2016   | %     | %      | Jan-Mar 2016  | %      |
|---------------------------------------|----------------------|------------|-------|--------|---------------|--------|
|                                       |                      |            | MoM   | YoY    | Jaii-Mai 2010 | YoY    |
| TSR                                   | Quantity (tons)      | 162,431.92 | 10.10 | 3.71   | 447,772.60    | -2.14  |
|                                       | Value (Million US\$) | 187.38     | 8.83  | -19.95 | 529.65        | -23.50 |
| RSS                                   | Quantity (tons)      | 55,377.53  | -0.83 | -2.14  | 165,336.69    | 2.26   |
|                                       | Value (Million US\$) | 71.86      | 4.13  | -26.81 | 209.60        | -22.37 |
| Latex                                 | Quantity (tons)      | 111,449.30 | 2.94  | 7.65   | 307,025.81    | 8.57   |
|                                       | Value (Million US\$) | 94.98      | 7.17  | -14.38 | 256.61        | -14.38 |
| Compound                              | Quantity (tons)      | 22,515.32  | 4.69  | -61.19 | 57,698.45     | -59.64 |
|                                       | Value (Million US\$) | 31.70      | 3.35  | -65.73 | 82.68         | -64.51 |
| Other                                 | Quantity (tons)      | 6,066.62   | -3.29 | -41.38 | 18,680.86     | -38.82 |
|                                       | Value (Million US\$) | 5.71       | 12.90 | -56.12 | 16.03         | -57.74 |
| Total                                 | Quantity (tons)      | 357,840.68 | 5.43  | -7.08  | 996,514.41    | -7.35  |
|                                       | Value (Million US\$) | 391.62     | 7.14  | -28.62 | 1,094.57      | -28.60 |